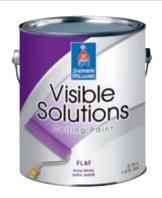

## Visible Solutions<sup>™</sup>

For quick & accurate ceiling painting, nothing tops Visible Solutions.

BRIGHT WHITE LATEX CEILING PAINT

Even for professionals, painting ceilings can pose a challenge. Applying white over white makes it hard to see where you've painted — and easy to miss spots.

Finally, that problem has been solved with Visible Solutions Ceiling Paint, the innovative color-changing ceiling paint that goes on violet and dries to a bright white.

Thanks to the intense stand-out color, missing spots on the ceiling will be a thing of the past – and the need to repaint will be too. You'll save valuable time and money, and will impress customers with your quick and accurate work from top to bottom.

- Violet color allows you to easily see missed spots.
- Visible Solutions dries to a truer, brighter white than our competitors' products delivering a crisp, clean look that enhances aesthetic appeal.
- Its flat finish has been formulated to help hide surface imperfections so one coat is all it takes for complete coverage.