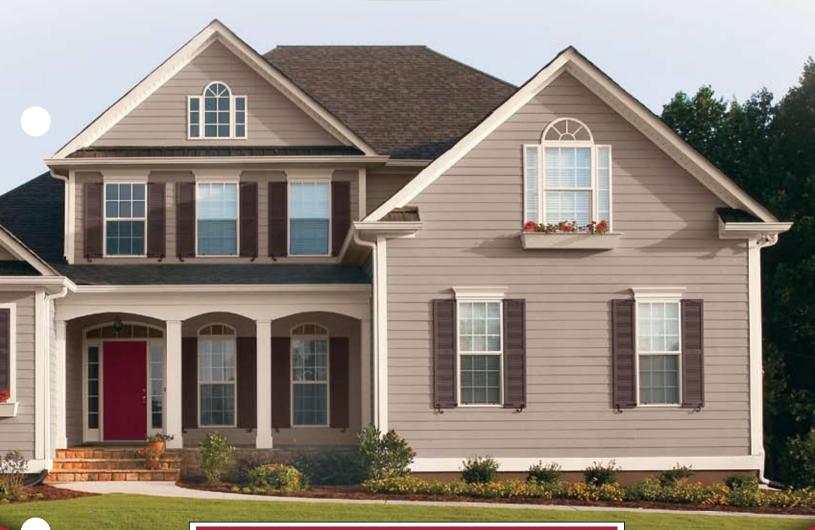

## A-100 Key Benefits

- The 100% acrylic resins in A-100 make it a long-lasting choice, with assured application and great hide and color retention.
- A-100 performs in temperatures as low as 35°F so residential and commercial contractors can apply it with confidence in cold, damp conditions.
- It covers efficiently and easily on a wide range of surfaces – wood, brick, concrete block, metal, aluminum siding, masonry and asbestos siding.
- Once applied, it adheres tightly with tough dependability – resisting frost, fading, chalking, dirt and mildew.
- Backed by a 15-Year Limited Warranty.